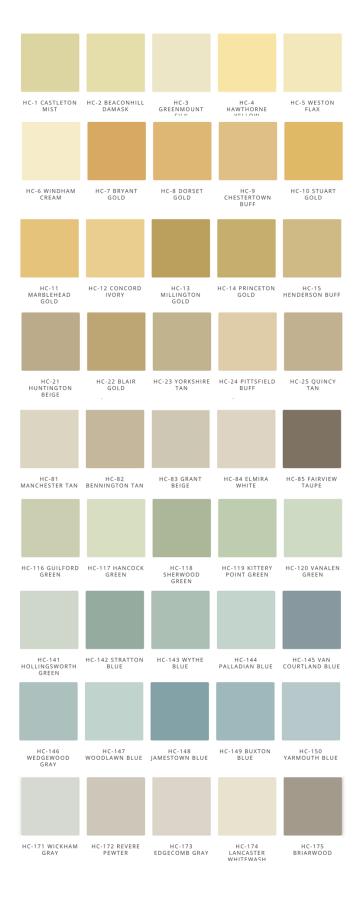

# Deer Run Homeowners Association #7A-B

P O Box 516 Casselberry, FL 32718

The builders of The Terraces in the 80's used these original colors by Kilz paint that are no longer in production:

Our goal is to utilize a neutral, historic colors.

Below are additional colors to help you make your choices. You may use any brand you wish. Please make sure to submit all colors for final approval prior to painting.